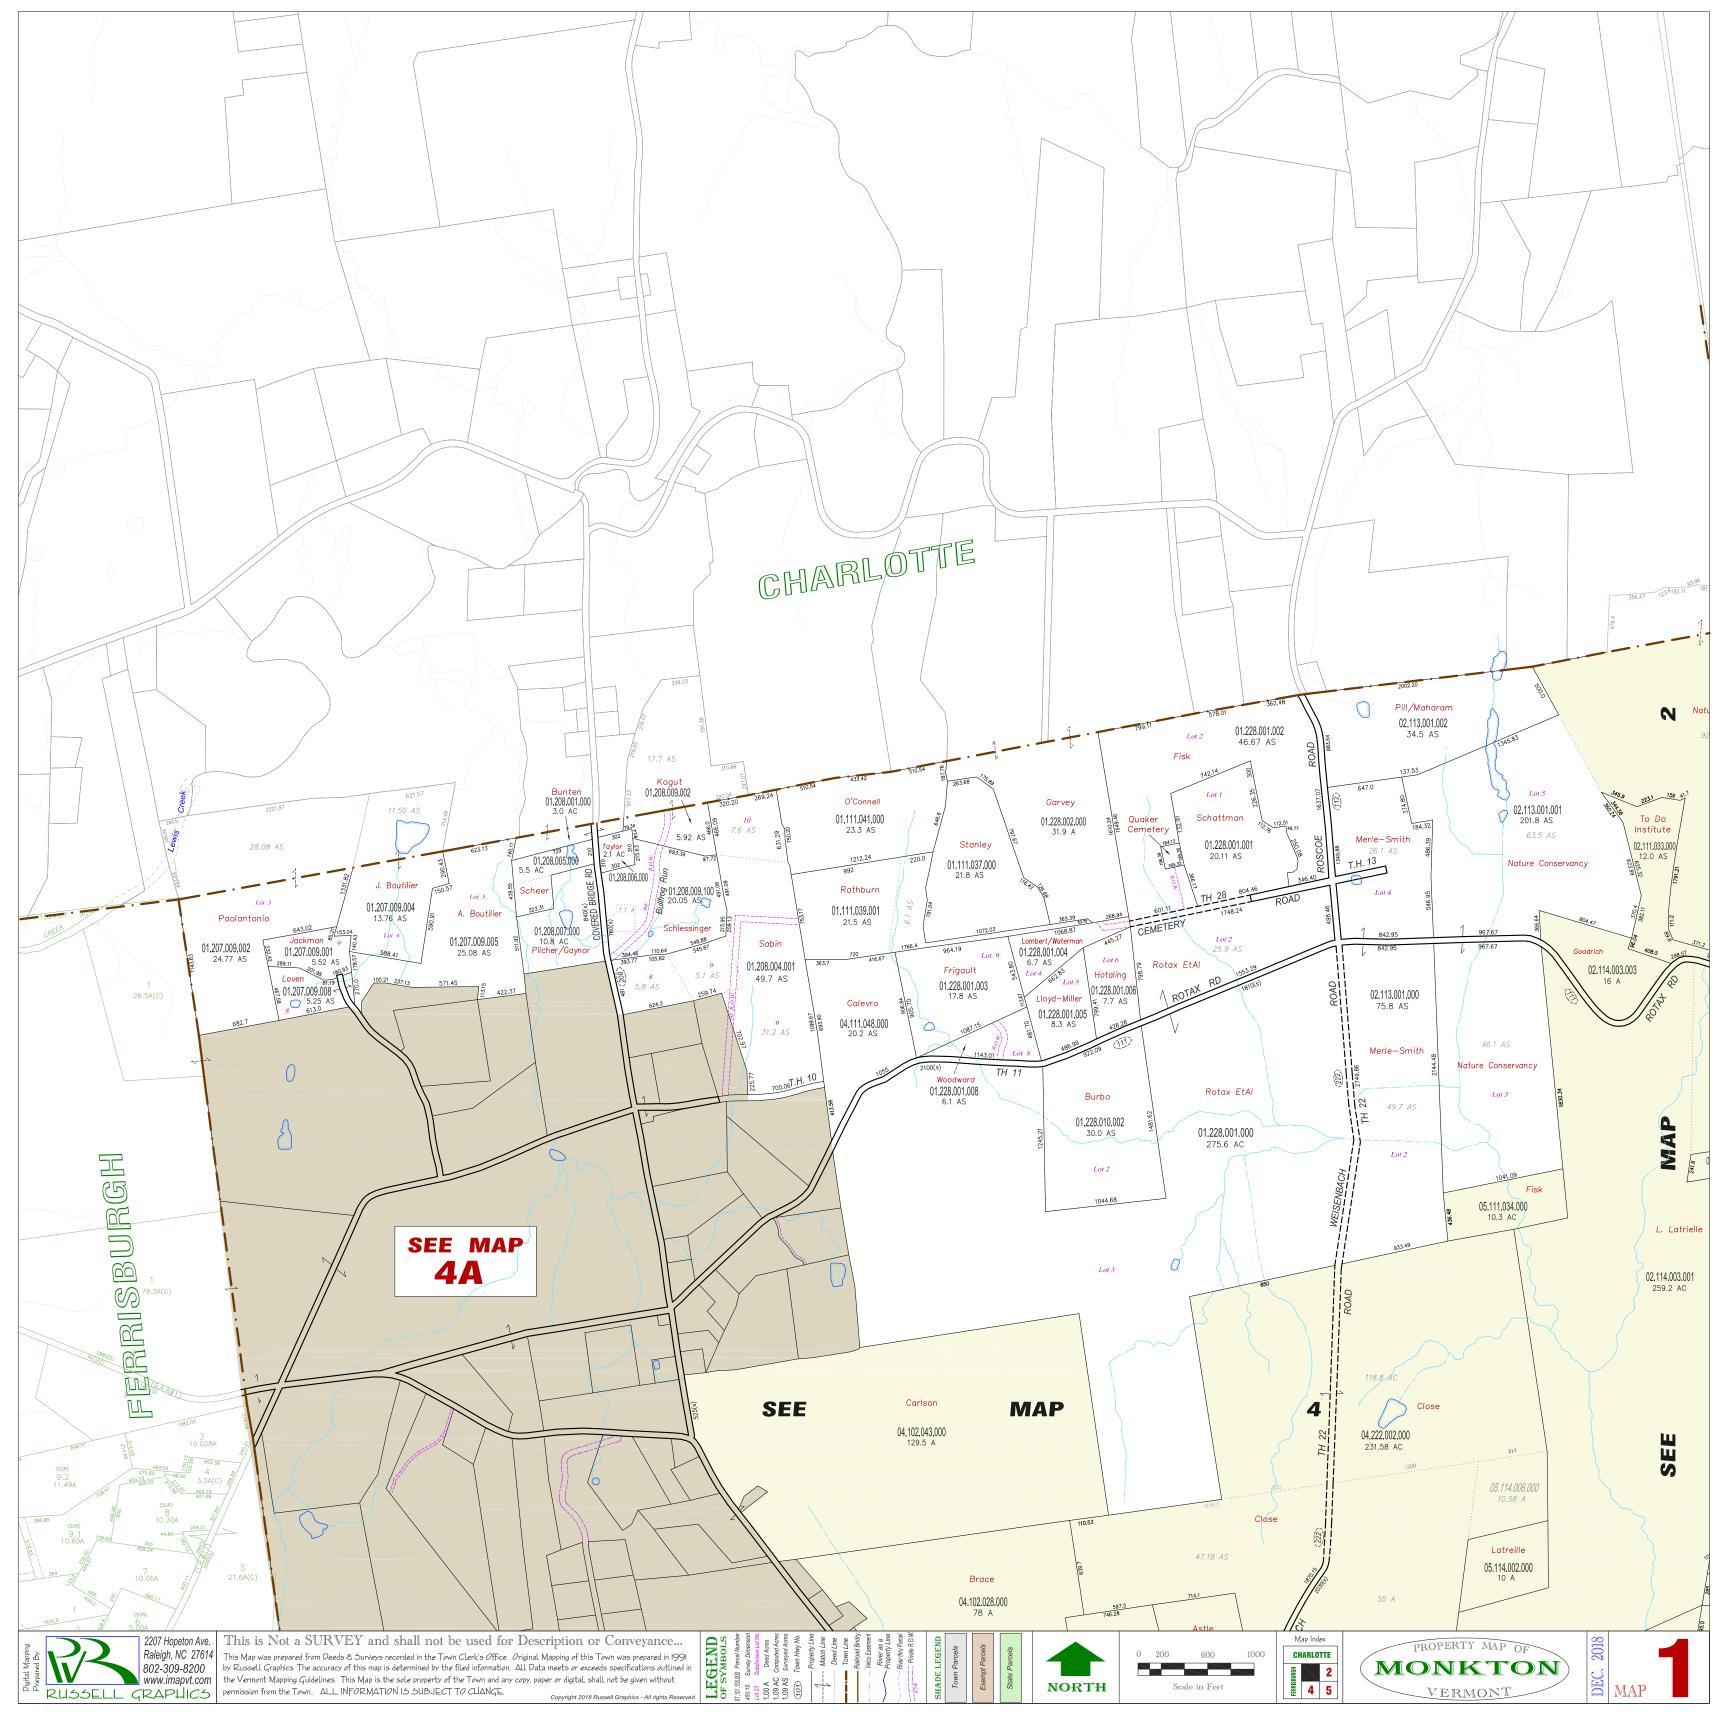

Copyright (C) 2018 Russell Graphics, All Rights Reserved

permission from the Town... ALL INFORMATION 15 SUBJECT TO CHANGE

This Map was prepared from Deeds & Surveys recorded in the Town Clerk's Office. Original Mapping of this Town was prepared in 1991 by Russell Graphics. The accuracy of this map is determined by the filed information. All Data meets or exceeds specifications outlined in the Vermont Mapping Guidelines. This Map is the sole property of the Town and any copy, paper or digital, shall not be given without

Original Maps Completed April 1991

This Map is the Property of the

TOWN CLERK