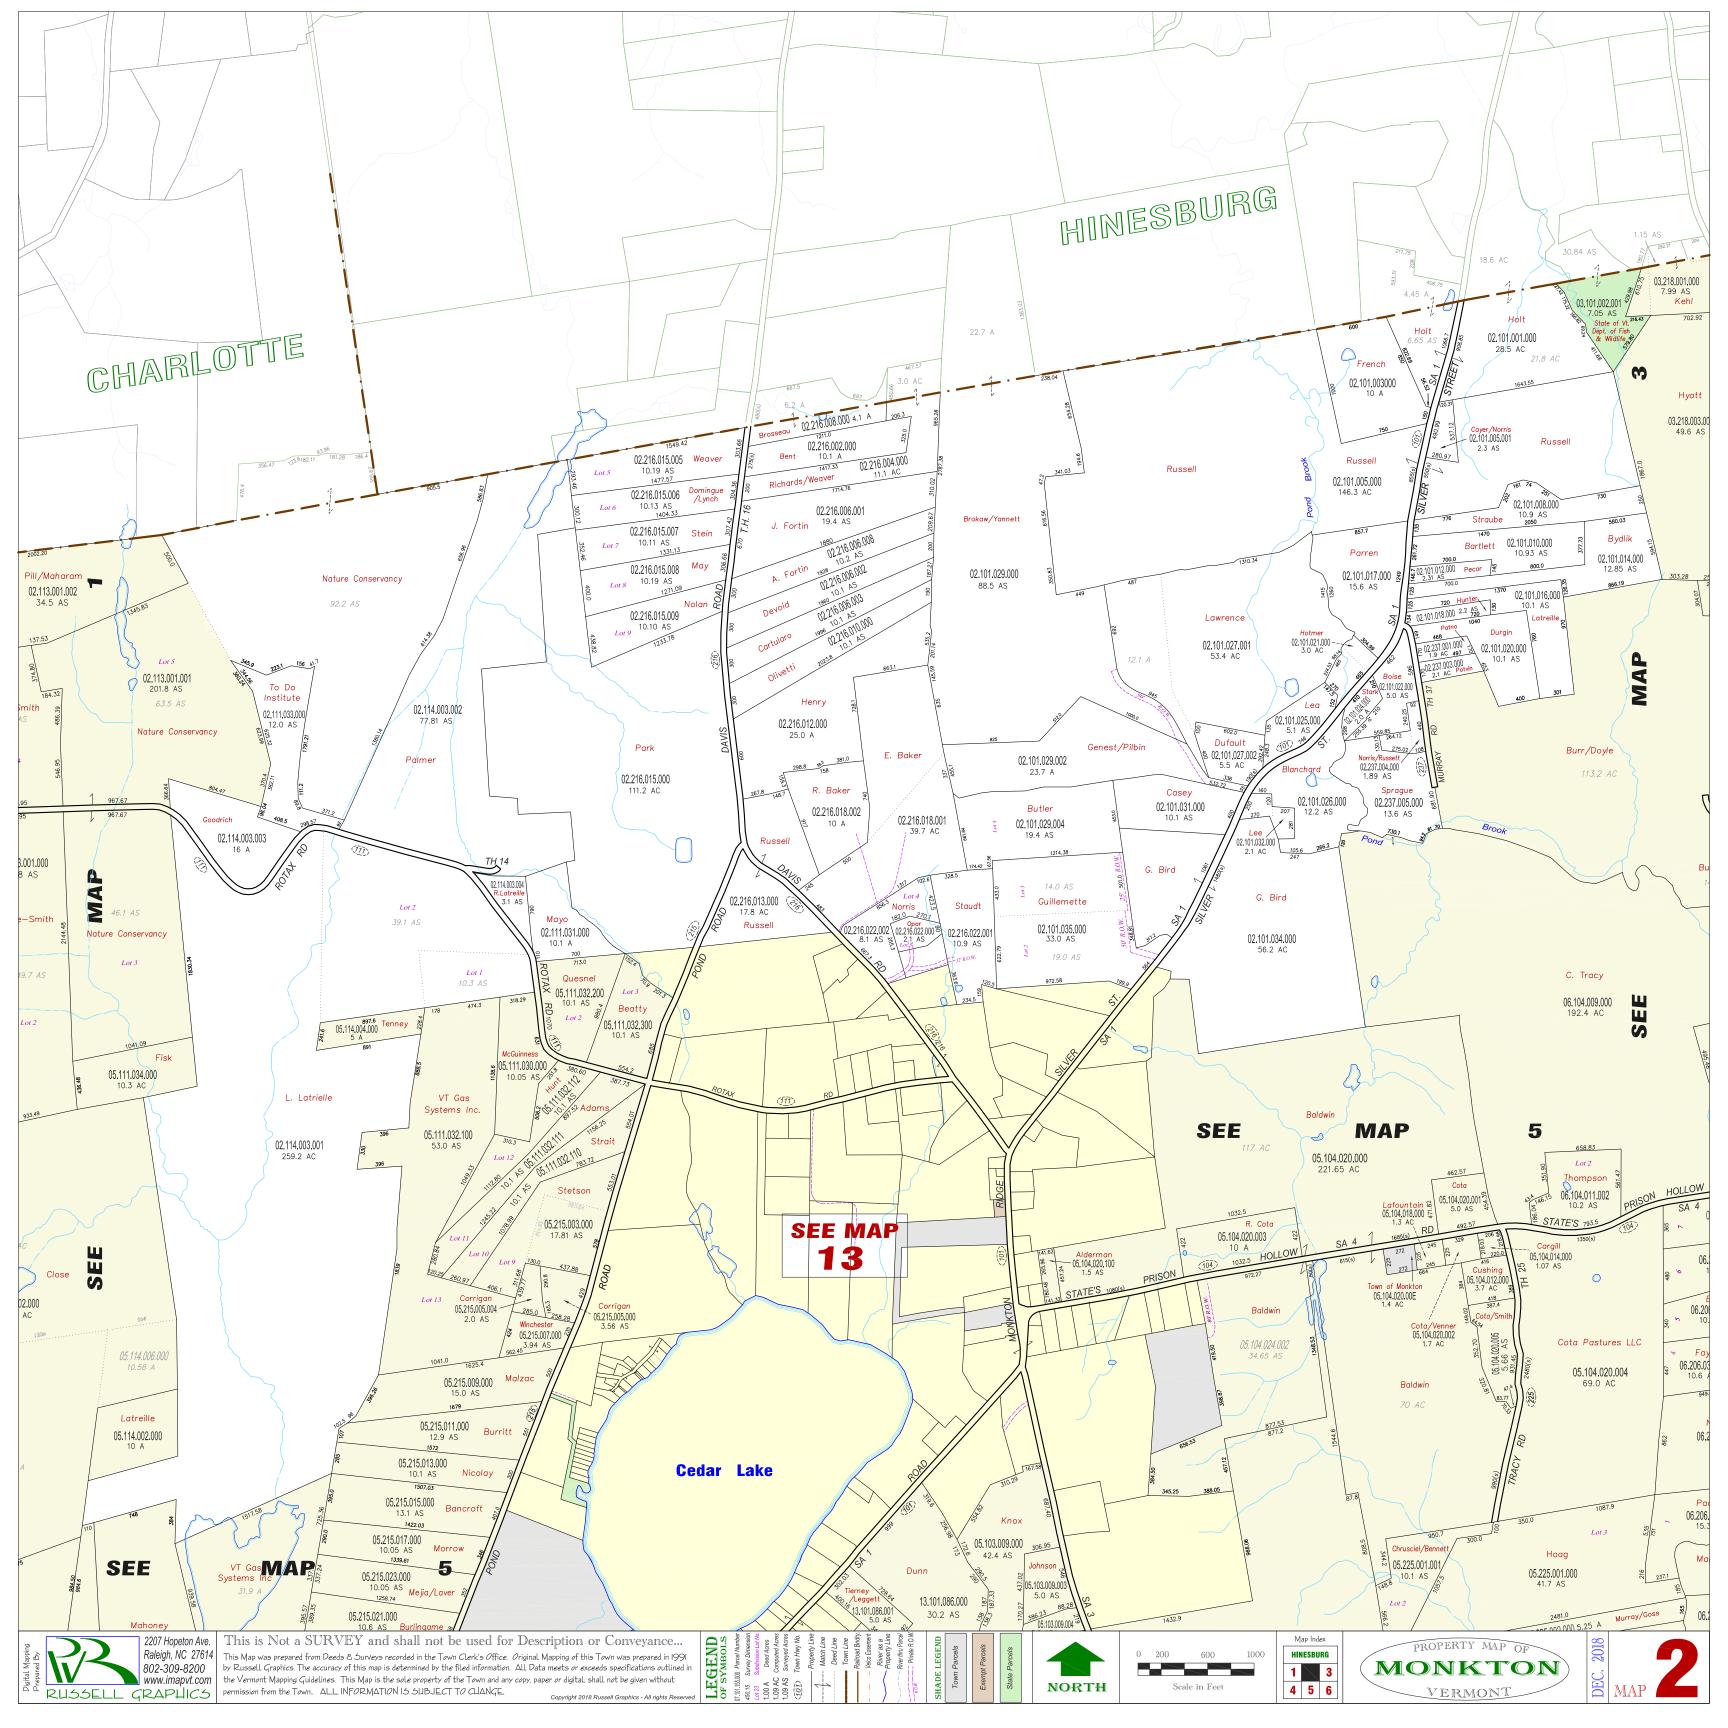

Copyright (C) 2018 Russell Graphics, All Rights Reserved

permission from the Town... ALL INFORMATION 15 SUBJECT TO CHANGE

This Map was prepared from Deeds & Surveys recorded in the Town Clerk's Office. Original Mapping of this Town was prepared in 1991 by Russell Graphics. The accuracy of this map is determined by the filed information. All Data meets or exceeds specifications outlined in the Vermont Mapping Guidelines. This Map is the sole property of the Town and any copy, paper or digital, shall not be given without

Original Maps Completed April 1991

This Map is the Property of the

TOWN CLERK